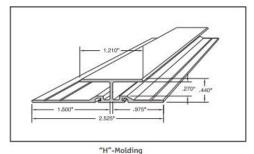

## Moldings for 1/4" Omega-Lite® Panels

"J"-Molding

Inside Corner (Drip Cap)

Adjustable (Bendable) Outside Corner

Visit our website or call to place your order today!!

(860)-291-8177
WWW.WHITNEYGLAZINGSUPPLY.COM