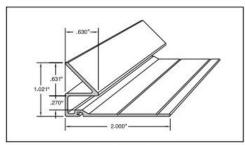

## Moldings for 1/4" Omega-Lite® Panels

"J"-Molding

Inside Corner (Drip Cap)

Adjustable (Bendable) Outside Corner

Visit our website or call to place your order today!!

(860)-291-8177
WWW.WHITNEYGLAZINGSUPPLY.COM